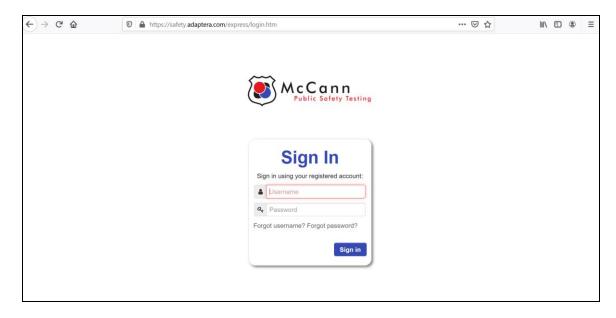

Shortly after checkout, you will receive a confirmation email which explains how you can access your practice test.

- 1. The test will be delivered through an online application called **Adaptera**.
- 2. Your username will be set to your email address. You will log in to Adaptera at this address: **safety.adaptera.com**. If you are a first-time user, you will need to use the **Forgot Password** feature on the Adaptera login page to reset your password.