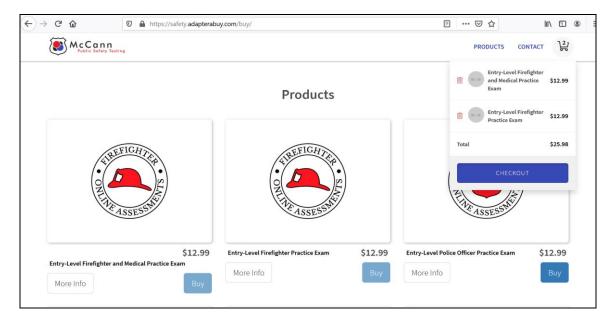

## **Purchasing Practice Tests**

Practice Exams are available for purchase via our online store at the following website: https://safety.adapterabuy.com/buy/

Once on this page, simply scroll down the page to view all the practice tests available for purchase. You can then click on the "test icon" or "more info" button to learn more about a specific practice test. Please note that Milford, CT – Fire Department firefighter recruit candidates should select the "Entry-Level Firefighter and Medical Practice Exam." Once you make your decision to buy, simply click on the "Add to Cart" button and proceed to "Checkout" to make your purchase.