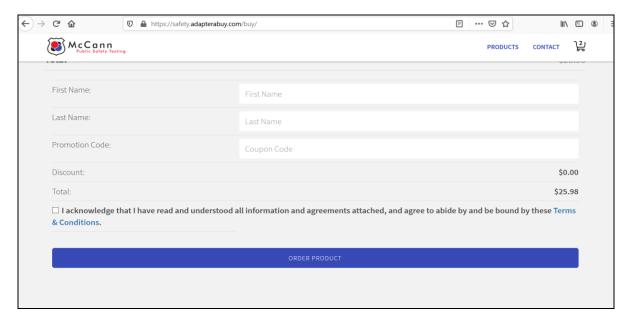

When you do check out, you will be prompted to enter a few pieces of information along with the payment at the bottom of the page. *Please note that you can save 15% off the purchase price of your practice exam by entering coupon code* **BSPNF** during the "checkout" process in the "Promotion Code" box.